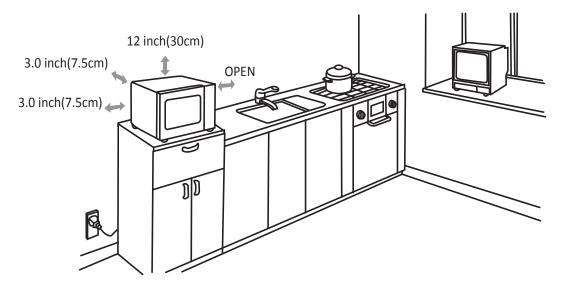

#### **Countertop Installation**

Remove all packing material and accessories. Examine the oven for any damage such as dents or broken door. Do not install if oven is damaged.

Cabinet: Remove any protective film found on the microwave oven cabinet surface.

Do not remove the light brown Mica cover that is attached to the oven cavity to protect the magnetron.

- Select a level surface that provide enough open space for the intake and/or outlet vents. A minimum clearance of 3.0 inches (7.5cm) is required between the oven and any adjacent walls. One side must be open.
  - a. Leave a minimum clearance of 12 inches (30cm) above the oven.
  - b. Do not remove the legs from the bottom of the oven.
  - c. Blocking the intake and/or outlet openings can damage the oven.
  - d. Place the oven as far away from radios and TV as possible. Operation of microwave oven may cause interference to your radio or TV reception.
- 2. Plug your oven into a standard household outlet. Be sure the voltage and the frequency is the same as the voltage and the frequency on the rating label.

WARNING: Do not install oven over a range cooktop or other heat-producing appliance. If installed near or over a heat source, the oven could be damaged and the warranty would be void.