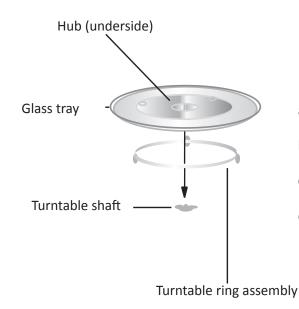

- A. Control panel
- B. Turntable shaft
- C. Turntable ring
- D. Glass tray
- E. Observation window
- F. Oven Door
- G. Safety interlock system

Teflon pan( Cannot be used in microwave function and must be placed on the grill rack)

Grill Rack( Cannot be used in microwave function and must be placed on the glass tray )

- a. Never place the glass tray upside down. The glass tray should never be restricted.
- b. Both glass tray and turntable ring assembly must always be used during cooking.
- c. All food and containers of food are always placed on the glass tray for cooking.
- d. If glass tray or turntable ring assembly cracks or breaks, contact your nearest authorized service center.