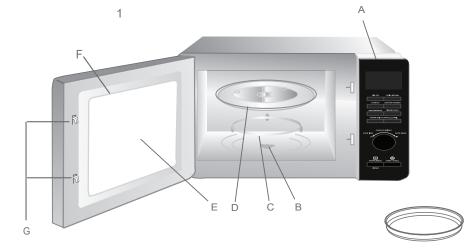

### **Names of Oven Parts and Accessories**

Remove the oven and all materials from the carton and oven cavity. Your oven comes with the following accessories.

Glass tray (turntable)
Turntable ring
Instruction manual

- A. Control panel
- B. Turntable shaft
- C. Turntable ring
- D. Glass tray
- E. Observation window
- F. Oven Door
- G. Safety interlock system

Teflon pan( Cannot be used in microwave function and must be placed on the grill rack)

Grill Rack( Cannot be used in microwave function and must be placed on the glass tray )

- a. Never place the glass tray upside down. The glass tray should never be restricted.
- b. Both glass tray and turntable ring assembly must always be used during cooking.
- c. All food and containers of food are always placed on the glass tray for cooking.
- d. If glass tray or turntable ring assembly cracks or breaks, contact your nearest authorized service center.