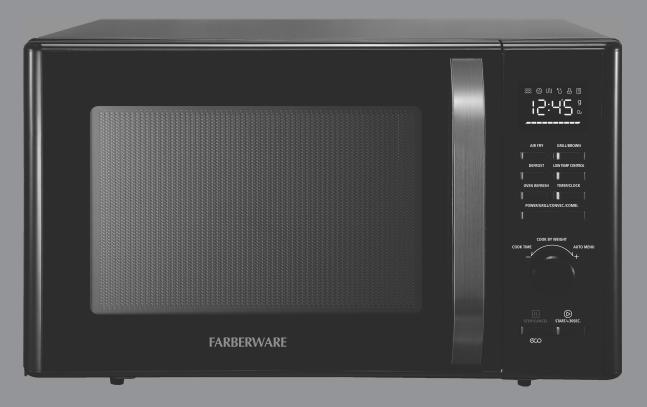

## CONTROL PANEL DESCRIPTION OF DISPLAY ICONS

| ICON       | Description        | ICON     | Description              |
|------------|--------------------|----------|--------------------------|
| <b>***</b> | Microwave Function | <b>@</b> | Convection Function      |
| W          | Grill Function     | [*\)     | Defrost                  |
| (÷)        | Child Lock         |          | Auto Menu                |
| Oz         | Weight             |          | Temperature Progress Bar |