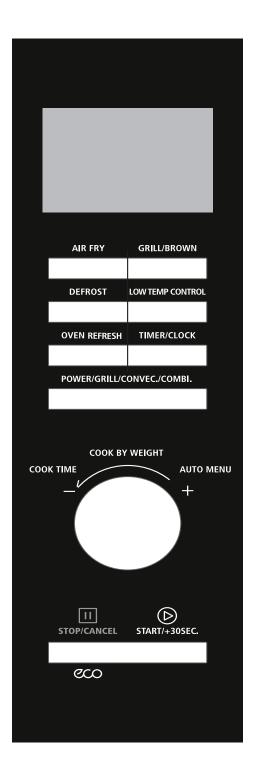

## CONTROL PANEL DESCRIPTION OF DISPLAY ICONS

| ICON       | Description        | ICON     | Description              |
|------------|--------------------|----------|--------------------------|
| <b>***</b> | Microwave Function | <b>@</b> | Convection Function      |
| W          | Grill Function     | [*\)     | Defrost                  |
| (÷)        | Child Lock         |          | Auto Menu                |
| Oz         | Weight             |          | Temperature Progress Bar |

#### 1. POWER LEVEL

10 Power levels are available

| Level   | 10   | 9   | 8   | 7   | 6   | 5   | 4   | 3   | 2   | 1   |
|---------|------|-----|-----|-----|-----|-----|-----|-----|-----|-----|
| Power   | 100% | 90% | 80% | 70% | 60% | 50% | 40% | 30% | 20% | 10% |
| Display | PL10 | PL9 | PL8 | PL7 | PL6 | PL5 | PL4 | PL3 | PL2 | PL1 |

#### 2. CLOCK SETTING

In standby mode, this microwave oven uses modern electronic control to adjust cooking parameters to meet your needs for better cooking.

- (1) Press "TIMER/CLOCK" twice, the hour figures will flash.
- (2) Turn dial to adjust the hour figures, the input time should be within 1-12 (12 hour).
- (3) Press "TIMER/CLOCK", the minute figures will flash and the hour is set.
- (4) Turn dial to adjust the minute figures, the input time should be within 0-59.
- (5) Press "TIMER/CLOCK" to finish clock setting. ":" will flash.

#### 4. MICROWAVE COOKING

- (1) Press the "POWER/GRILL/CONVEC./COMBO." once and "PL10" will flash.
- (2) Press "START/+30 SEC." to confirm. The "PL10" will light.
- (3) Press "POWER/GRILL/CONVEC./COMBO." repeatedly or turn the dial to select microwave power from 100% to 10%. "PL10", "PL9", "PL8", and so on up to "PL1" will display in order.
- (4) Press "START/+30 SEC" to confirm. Then turn the dial to adjust the cooking time (time setting should be 0:05-95:00).
- (5) Press "START/+30 SEC" to start cooking.